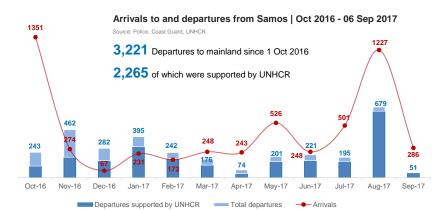

Departures to mainland since 1 Oct 2016: 3,221

60

154

Unaccompanied or Separated Children in Vathy

Reception and Identification Centre:

**Unaccompanied or Separated Children in shelters:** 16

Readmissions under the EU-Turkey Statement since 20

### Estimated daily arrivals, weekly average and presence