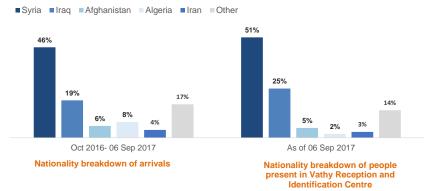

## **Top nationalities Samos**

20%

Demographic breakdown in Vathy Reception and

Identification Centre - 06 Sep 2017