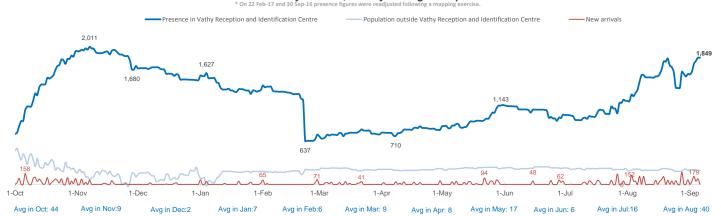

island weekly snapshot - 31 Aug - 06 Sep 2017

#### **UNHCR Data Portal - Greece**

**Total population on Samos:** 2.055

Population in Vathy Reception and Identification Centre: 1.849

Population outside of Vathy Reception and 206 **Identification Centre:** 

Departures to mainland since 1 Oct 2016: 3,221

60

154

Unaccompanied or Separated Children in Vathy

Reception and Identification Centre:

**Unaccompanied or Separated Children in shelters:** 16

Readmissions under the EU-Turkey Statement since 20

March 2016:



#### Estimated # of arrivals during the last seven days Source: Police, Coast Guard





## **Top nationalities Samos**





20%

Demographic breakdown in Vathy Reception and

Identification Centre - 06 Sep 2017

### Estimated daily arrivals, weekly average and presence