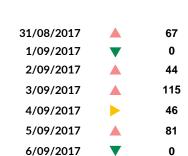

#### Estimated # of arrivals during the last seven days Source: Police, Coast Guard