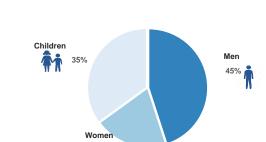

## **Top nationalities Samos**

20%

Demographic breakdown in Vathy Reception and

Identification Centre - 06 Sep 2017