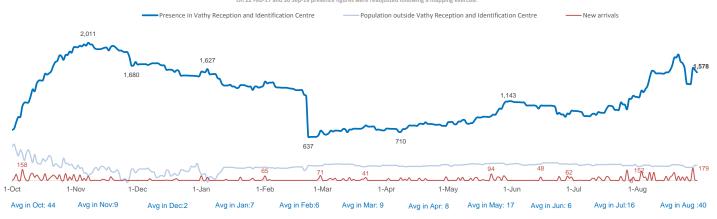

## Estimated daily arrivals, weekly average and presence

1351

Sources for charts: Police, Coast Guard, UNHCR