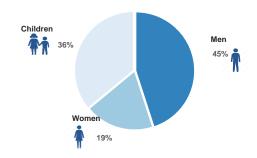

Arrivals to and departures from Samos | Oct 2016 - 30 Aug 2017 Source: Police, Coast Guard, UNHCR

**Top nationalities Samos** 

18%

7%

46%

Syria Iraq Afghanistan Algeria Iran Other

Demographic breakdown in Vathy Reception and Identification Centre - 30 Aug 2017