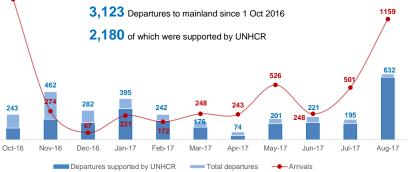

Arrivals to and departures from Samos | Oct 2016 - 30 Aug 2017 Source: Police, Coast Guard, UNHCR

**Top nationalities Samos** 

18%

7%

46%

Syria Iraq Afghanistan Algeria Iran Other

Demographic breakdown in Vathy Reception and Identification Centre - 30 Aug 2017