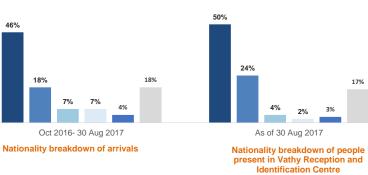

Arrivals to and departures from Samos | Oct 2016 - 30 Aug 2017 Source: Police, Coast Guard, UNHCR

**Top nationalities Samos** 

18%

7%

46%

Syria Iraq Afghanistan Algeria Iran Other

Demographic breakdown in Vathy Reception and Identification Centre - 30 Aug 2017