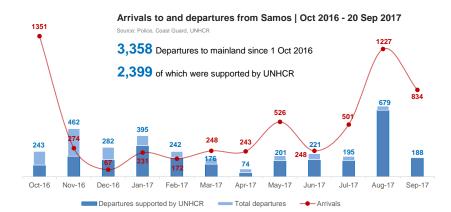

239

Departures to mainland since 1 Oct 2016:

3,358

93

157

Unaccompanied or Separated Children in Vathy

**Reception and Identification Centre:** 

**Unaccompanied or Separated Children in shelters:** 16

# Estimated daily arrivals, weekly average and presence

Identification Centre