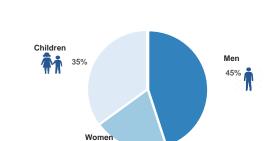

#### **Top nationalities Samos**

20%

Demographic breakdown in Vathy Reception and

Identification Centre - 20 Sep 2017