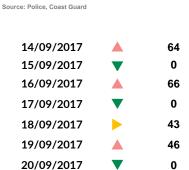

## Samos island weekly snapshot - 14- 20 Sep 2017

#### **UNHCR Data Portal - Greece**

**Total population on Samos:** 2,407

Population in Vathy Reception and Identification Centre: 2,168

Population outside of Vathy Reception and

**Identification Centre:** 

239

Departures to mainland since 1 Oct 2016:

3,358

93

157

Unaccompanied or Separated Children in Vathy

**Reception and Identification Centre:** 

**Unaccompanied or Separated Children in shelters:** 16

Readmissions under the EU-Turkey Statement since 20

March 2016:



### Estimated # of arrivals during the last seven days





#### **Top nationalities Samos**





20%

Demographic breakdown in Vathy Reception and

Identification Centre - 20 Sep 2017

# Estimated daily arrivals, weekly average and presence

Identification Centre