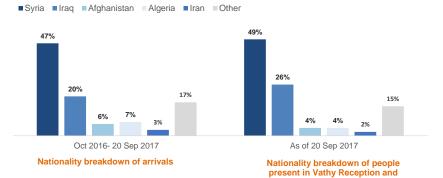

#### **Top nationalities Samos**

20%

Demographic breakdown in Vathy Reception and

Identification Centre - 20 Sep 2017