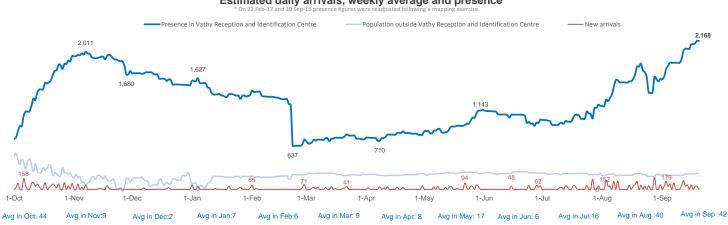

# Estimated daily arrivals, weekly average and presence

Identification Centre

#### **UNHCR Data Portal - Greece**

**Total population on Samos:** 2,407

Population in Vathy Reception and Identification Centre: 2,168

Population outside of Vathy Reception and

**Identification Centre:** 