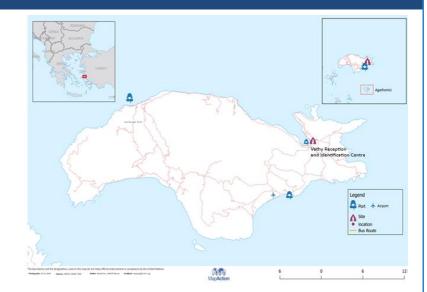

#### **UNHCR Data Portal - Greece**

**Total population on Samos:** 2,407

Population in Vathy Reception and Identification Centre: 2,168

Population outside of Vathy Reception and

**Identification Centre:** 

239

Departures to mainland since 1 Oct 2016:

3,358

93

157

Unaccompanied or Separated Children in Vathy

**Reception and Identification Centre:** 

**Unaccompanied or Separated Children in shelters:** 16

Readmissions under the EU-Turkey Statement since 20

March 2016: