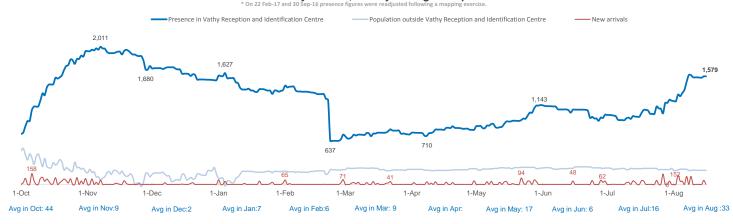

## Estimated daily arrivals, weekly average and presence

Sources for charts: Police, Coast Guard, UNHCR