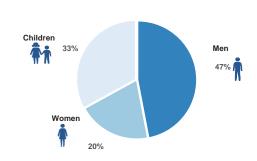

### Demographic breakdown in Vathy Reception and Identification Centre - 16 Aug 2017