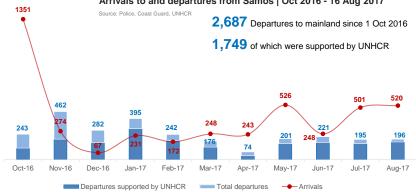

#### Arrivals to and departures from Samos | Oct 2016 - 16 Aug 2017

Departures to mainland since 1 Oct 2016: 2,687

Unaccompanied or Separated Children in Vathy

Reception and Identification Centre:

**Unaccompanied or Separated Children in shelters:** 

Readmissions under the EU-Turkey Statement since 20