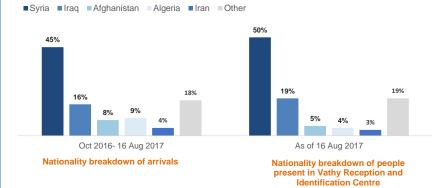

# **Top nationalities Samos**

### Demographic breakdown in Vathy Reception and Identification Centre - 16 Aug 2017