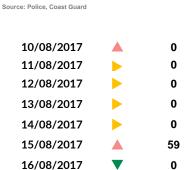

# Samos island weekly snapshot - 10-16 Aug 2017

### **UNHCR Data Portal - Greece**

Total population on Samos: 1,785

Population in Vathy Reception and Identification Centre: 1,579

Population outside of Vathy Reception and Identification 206 Centre:

Source: UNHCR

Departures to mainland since 1 Oct 2016: 2,687

Unaccompanied or Separated Children in Vathy

Reception and Identification Centre:

**Unaccompanied or Separated Children in shelters:** 

Readmissions under the EU-Turkey Statement since 20

March 2016:

154

62

15



# Estimated # of arrivals during the last seven days



#### Arrivals to and departures from Samos | Oct 2016 - 16 Aug 2017



# **Top nationalities Samos**



### Demographic breakdown in Vathy Reception and Identification Centre - 16 Aug 2017



## Estimated daily arrivals, weekly average and presence



Sources for charts: Police, Coast Guard, UNHCR