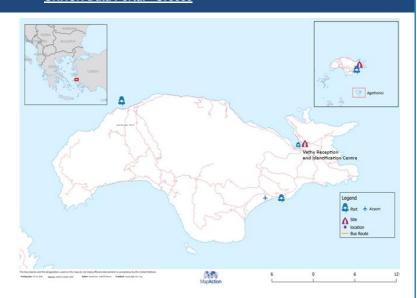

# Samos island weekly snapshot - 10-16 Aug 2017

### **UNHCR Data Portal - Greece**

Total population on Samos: 1,785

Population in Vathy Reception and Identification Centre: 1,579

Population outside of Vathy Reception and Identification 206 Centre:

Source: UNHCR

Departures to mainland since 1 Oct 2016: 2,687

Unaccompanied or Separated Children in Vathy

Reception and Identification Centre:

**Unaccompanied or Separated Children in shelters:** 

Readmissions under the EU-Turkey Statement since 20

March 2016:

154

62

15



# Estimated # of arrivals during the last seven days



#### Arrivals to and departures from Samos | Oct 2016 - 16 Aug 2017



# **Top nationalities Samos**



### Demographic breakdown in Vathy Reception and Identification Centre - 16 Aug 2017



## Estimated daily arrivals, weekly average and presence



Sources for charts: Police, Coast Guard, UNHCR