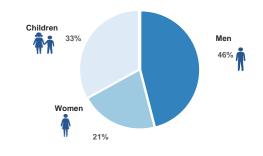

9%

8%

Demographic breakdown in Vathy Reception and Identification Centre - 09 Aug 2017

Estimated daily arrivals, weekly average and presence

Sources for charts: Police, Coast Guard, UNHCR