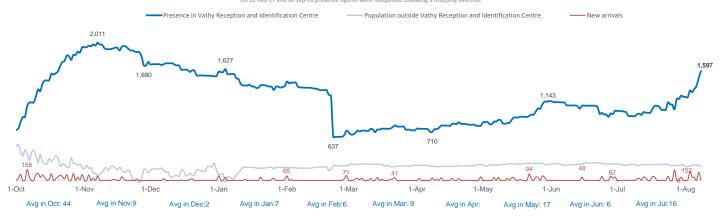

## Samos island weekly snapshot - 03-09 Aug 2017

**UNHCR Data Portal - Greece** 

| Total population on Samos:<br>Source: UNHCR                                                           | 1,801 |
|-------------------------------------------------------------------------------------------------------|-------|
| Population in Vathy Reception and Identification Centre:<br>Source: UNHCR                             | 1,597 |
| Population outside of Vathy Reception and<br>Identification Centre:<br>Source: UNHCR                  | 204   |
| Departures to mainland since 1 Oct 2016:<br>Source: Coast Guard                                       | 2,600 |
| Unaccompanied or Separated Children in Vathy<br>Reception and Identification Centre:<br>Source: UNHCR | 59    |
| Unaccompanied or Separated Children in shelters:<br>Source: UNHCR                                     | 15    |
| Readmissions under the EU-Turkey Statement since 20<br>March 2016:<br>Source: Police                  | 154   |

9%

8%

Demographic breakdown in Vathy Reception and Identification Centre - 09 Aug 2017

Estimated daily arrivals, weekly average and presence

Sources for charts: Police, Coast Guard, UNHCR