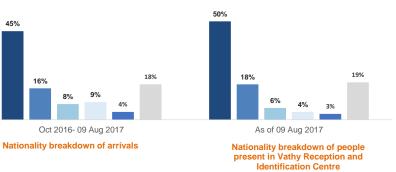

Estimated # of arrivals during the last seven days Source: Police, Coast Guard

Arrivals to and departures from Samos | Oct 2016 - 09 Aug 2017

**Top nationalities Samos** 

16%

45%

Syria Iraq Afghanistan Algeria Iran Other

9%

8%

Demographic breakdown in Vathy Reception and Identification Centre - 09 Aug 2017

Estimated daily arrivals, weekly average and presence

Sources for charts: Police, Coast Guard, UNHCR