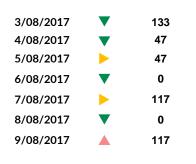

Estimated # of arrivals during the last seven days Source: Police, Coast Guard

Arrivals to and departures from Samos | Oct 2016 - 09 Aug 2017

**Top nationalities Samos** 

16%

45%

Syria Iraq Afghanistan Algeria Iran Other