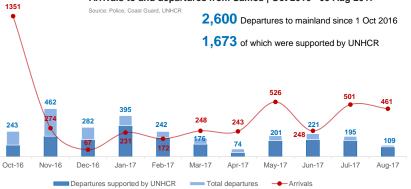

Estimated # of arrivals during the last seven days Source: Police, Coast Guard

Arrivals to and departures from Samos | Oct 2016 - 09 Aug 2017

**Top nationalities Samos** 

16%

45%

Syria Iraq Afghanistan Algeria Iran Other